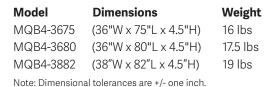

# Comfort Shield® Transitions - Norix Blue



# **SPECIFICATIONS**



\*Intended for indoor use only





# **DETAILS**

#### Color

Norix Blue

\*Due to differences in monitors, printers and materials, actual product colors may vary. Color chips are available for more accurate depiction of color.

#### **Assembly**

Shipped assembled in poly bag

#### **Fabrication & Material**

Sealed Seam Mattress

11 oz/sq. ft. densified polyester fiber core is encased in a polyurethane coated cover with radio frequency welded seams for enhanced hygiene, security and durability. Mattress is fluid, crack, peel, abrasion and bed bug resistant, anti-microbial and antifungal. Provides a virus barrier and is resistant to delaminating for greater infection control. Features a breathable vent that repels oil, water, blood, urine and other fluids. Core is made of non-hazardous